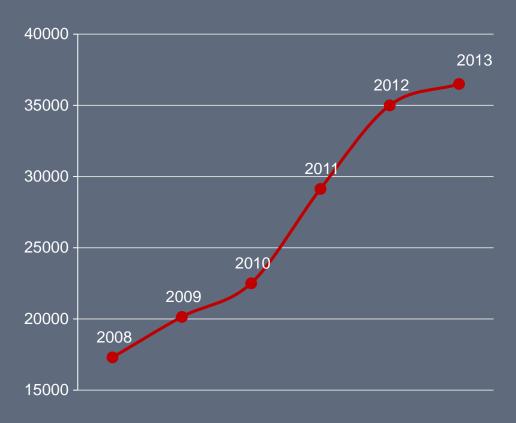

## Real GDP growth



## Basic characteristics of the economy:

- High economic growth rates
- Social and financial stability
- High investment activity
- ✓ Budget surplus
- Positive balance of trade;
- Stability of the national currency
- Stable growth of the income of population
- New job creation
- Accumulation of savings in international reserves

## modelie (Palineral) Indon

The law will provide for the regulation of relations between state, business and individuals that arise in connection with the announcement accommodation and procurement goods and services for stateneeds

## The objectives of the Law:

- Maximizing the efficiency and effectivenessof the use of public funds to procure goodsandservicesfor stateneeds
- Strengtheningcompetitionbetweendomesticand foreign suppliers (contractors) in the pr