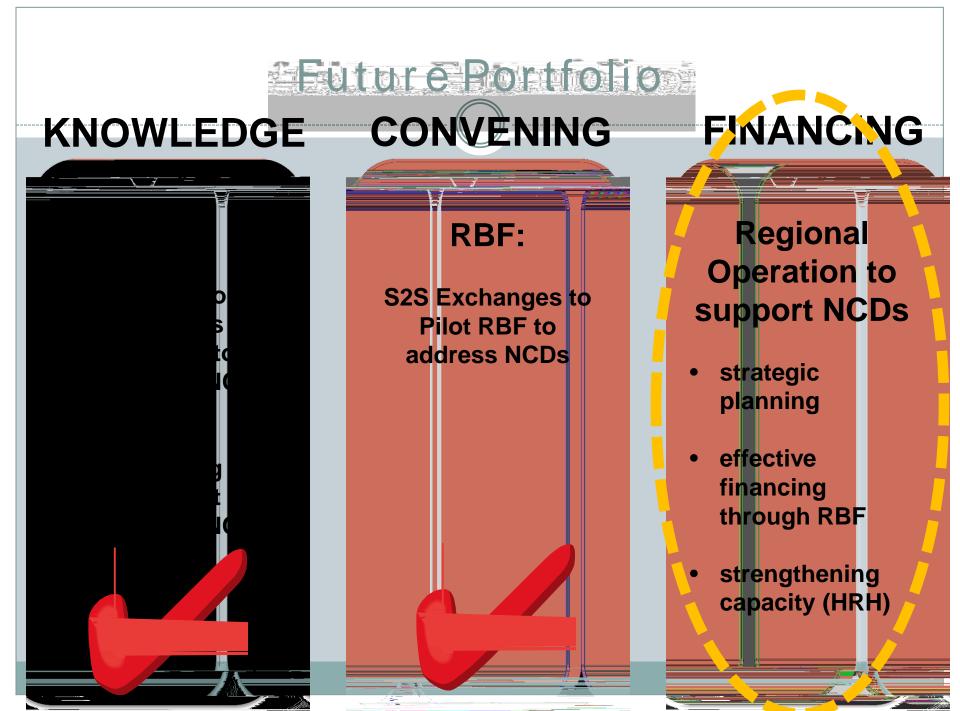

# Bringing in the global knowledge on NCDs and Health Financing

Working at the regional or sub-regional levels

Working with different sectors, particularly Ministries of Finance