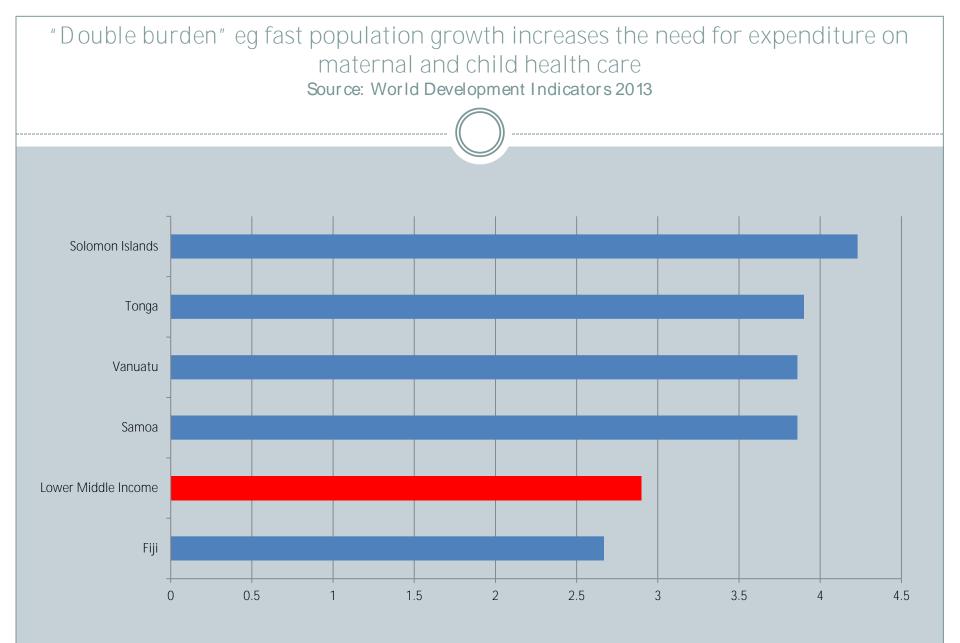

Health Challenges in the Small Island Developing Countries of the Pacific and the Caribbean

#### EVA JARAWAN LEAD HEALTH SPECIALIST

CARMEN CARPIO SENIOR OPERATIONS OFFICER





#### Health Context

#### Notable achievements in health:

- Good MCH outcomes but inequities (PNG worst maternal mortality)
- General acceptance of relevance and value of PHC
- Relatively low OOP for health care(exception PNG)
- Social cohesion is good but violence against women and youth unemployment of concern

#### Challenges:

- Coverage of health services patchy
- Weak information systems
- Significant variations among countries

















Political commitment: Forum leaders have declared BNOD Stappists for an NCD Roadmap for the Pacific

Concern from both Ministries of Health <u>and</u> Ministries of Finance

Opportunity to address joint meeting of Ministries of Finance and Ministries of Health (Honiara, July 2014) and Pacific Leaders meeting (July 2014, Palau)

'Social determinants of health' means a multi-sectoral approach is required - partnerships







#### Food and drink

- Overweight / obesity in PICS now some of highest in world
- Reducing salt intake reduces high blood pressure
- Risk of sugary drinks and diabetes
- Alcohol: traffic accidents and domestic violence
- Availability of other processed/junk food
- Taxes?
- Marketing (especially to children) and labelling
- Alternative fresh foods

## Improved