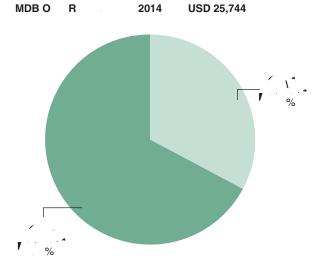

## PART A: TOTAL MDB CLIMATE FINANCE, 2014

**Table 1**: MDB R . 7 4.4 . 3,417 . A C. . 4 F. A . . , 2014

|       |                       | USD I                 | Millions                    |               | Total Climate                       |
|-------|-----------------------|-----------------------|-----------------------------|---------------|-------------------------------------|
| MDB   | Adaptation<br>Finance | Mitigation<br>Finance | Total<br>Climate<br>Finance | MDB Finance/a | Finance as<br>a % of MDB<br>Finance |
| ADB   | 719                   | 2,137                 | 2,856                       | 22,930        | 12%                                 |
| AfDB  | 756                   | 1,160                 | 1,916                       | 7,000         | 27%                                 |
| EBRD  | 230                   | 3,882                 | 4,111                       | 11,448        | 36%                                 |
| EIB   | 130                   | 5,083                 | 5,214                       | 22,856        | 23%                                 |
| IDB   | 109                   | 2,352                 | 2,461                       | 14,483        | 17%                                 |
| IFC   | 18                    | 2,540                 | 2,558                       | 17,495        | 15%                                 |
| WB    | 3,106                 | 6,122                 | 9,229                       | 40,843        | 23%                                 |
| Total | 5,069                 | 23,276                | 28,345                      | 137,055       | 22%                                 |

T, 1. 7. J. MDB . A. J. J. J. MDB . A. J. J. J. MDB . A. MDB . MDB . MDB .